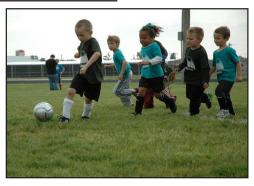

# Youth Soccer Leagues - 2018 Spring Season

## Youth Soccer for boys and girls Grades Pre-K — 8th Price: \$40

Saturday morning games played in Eudora, De Soto, Baldwin City, and Wellsville

Registration open now - DEADLINE: February 18th!!

Coaches meeting (tentative) — Saturday, February 24 @ 1:00pm Location: Eudora Community Center

**LEAGUE GAMES BEGIN SATURDAY, March 31st!** 

Register online at www.eudoraparksandrec.org or at the Eudora Community Center